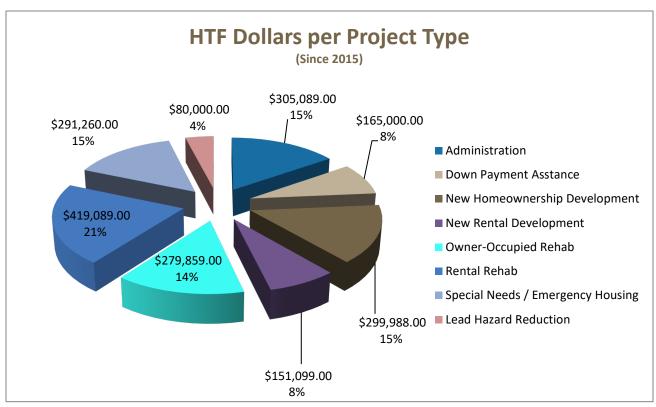

2018 - Iowa Finance Authority's Local Housing Trust Fund Program granted \$ 361,865.00 to EIRHC HTF with an additional \$ 212,548.00 in match funds, secured from recipients to be awarded back into area programs

| 2010                       | ,                    | EIRHC HTF       | Total             | Total               |       | T G                     |    |
|----------------------------|----------------------|-----------------|-------------------|---------------------|-------|-------------------------|----|
| 2018                       | County               | Award<br>Amount | Amount with Match | Expended<br>To date | Туре  | Activity                | нн |
|                            |                      |                 |                   |                     |       |                         |    |
| Down Payment<br>Assistance | Scattered            | \$ 30,000.00    | \$ 30,000.00      | \$ 10,000.00        | Grant | Down Payment Assistance | 3  |
|                            |                      |                 |                   |                     |       |                         |    |
| City of Durrant            | Cedar                | \$ 60,000.00    | \$ 75,000.00      | \$ 75,000.00        | Grant | Owner-Occupied Rehab    | 7  |
|                            |                      |                 |                   |                     |       |                         |    |
| ECIA-Lead Reduction        | Clinton              | \$ 50,000.00    | \$ 136,718.00     | \$ 136,718.00       | Grant | Owner-Occupied Rehab    | 8  |
|                            |                      |                 |                   |                     |       |                         |    |
| Catholic Charities         | Jackson              | \$ 170,000.00   | \$ 277,130.00     | \$ 277,130.00       | Grant | Rental Rehab            | 28 |
|                            |                      |                 |                   |                     |       |                         |    |
| EIRHC                      | Dubuque &<br>Clinton | \$ 15,679.00    | \$ 19,379.00      | \$ 19,179.00        | Grant | Rental Rehab            | 12 |
|                            |                      |                 |                   |                     |       |                         |    |
| EIRHC HTF                  |                      | \$ 36,186.00    | \$ 36,186.00      | \$ 36,186.00        |       | Administration          |    |
|                            | Total Awarded:       | \$ 361,865.00   | \$ 574,413.00     | \$ 574,413.00       |       | Total Households        | 58 |

## 2019 - Iowa Finance Authority's Local Housing Trust Fund Program granted \$ 326,554.00 to EIRHC HTF with an additional \$ 136,289.00 in match funds, secured from recipients to be awarded back into area programs

| , in the state of |                |               |               |               |       |                            |    |  |  |
|-------------------------------------------------------------------------------------------------------------------------------------------------------------------------------------------------------------------------------------------------------------------------------------------------------------------------------------------------------------------------------------------------------------------------------------------------------------------------------------------------------------------------------------------------------------------------------------------------------------------------------------------------------------------------------------------------------------------------------------------------------------------------------------------------------------------------------------------------------------------------------------------------------------------------------------------------------------------------------------------------------------------------------------------------------------------------------------------------------------------------------------------------------------------------------------------------------------------------------------------------------------------------------------------------------------------------------------------------------------------------------------------------------------------------------------------------------------------------------------------------------------------------------------------------------------------------------------------------------------------------------------------------------------------------------------------------------------------------------------------------------------------------------------------------------------------------------------------------------------------------------------------------------------------------------------------------------------------------------------------------------------------------------------------------------------------------------------------------------------------------------|----------------|---------------|---------------|---------------|-------|----------------------------|----|--|--|
|                                                                                                                                                                                                                                                                                                                                                                                                                                                                                                                                                                                                                                                                                                                                                                                                                                                                                                                                                                                                                                                                                                                                                                                                                                                                                                                                                                                                                                                                                                                                                                                                                                                                                                                                                                                                                                                                                                                                                                                                                                                                                                                               |                | EIRHC HTF     | Total         | Total         |       |                            |    |  |  |
| 2019                                                                                                                                                                                                                                                                                                                                                                                                                                                                                                                                                                                                                                                                                                                                                                                                                                                                                                                                                                                                                                                                                                                                                                                                                                                                                                                                                                                                                                                                                                                                                                                                                                                                                                                                                                                                                                                                                                                                                                                                                                                                                                                          |                | Award         | Amount        | Expended      |       |                            |    |  |  |
| 2017                                                                                                                                                                                                                                                                                                                                                                                                                                                                                                                                                                                                                                                                                                                                                                                                                                                                                                                                                                                                                                                                                                                                                                                                                                                                                                                                                                                                                                                                                                                                                                                                                                                                                                                                                                                                                                                                                                                                                                                                                                                                                                                          | Country        |               | with Match    | To date       | Tyma  | Activity                   | нн |  |  |
|                                                                                                                                                                                                                                                                                                                                                                                                                                                                                                                                                                                                                                                                                                                                                                                                                                                                                                                                                                                                                                                                                                                                                                                                                                                                                                                                                                                                                                                                                                                                                                                                                                                                                                                                                                                                                                                                                                                                                                                                                                                                                                                               | County         | Amount        | WITH MISTER   | 10 date       | Type  | Activity                   | пп |  |  |
|                                                                                                                                                                                                                                                                                                                                                                                                                                                                                                                                                                                                                                                                                                                                                                                                                                                                                                                                                                                                                                                                                                                                                                                                                                                                                                                                                                                                                                                                                                                                                                                                                                                                                                                                                                                                                                                                                                                                                                                                                                                                                                                               |                |               |               |               |       |                            |    |  |  |
| Area Substance Abuse                                                                                                                                                                                                                                                                                                                                                                                                                                                                                                                                                                                                                                                                                                                                                                                                                                                                                                                                                                                                                                                                                                                                                                                                                                                                                                                                                                                                                                                                                                                                                                                                                                                                                                                                                                                                                                                                                                                                                                                                                                                                                                          | Clinton        | \$ 123,895.00 | \$ 165,193.00 | \$ 152,185.55 | Grant | Special Needs / Emergency  | 14 |  |  |
| Tirea Substance Tibuse                                                                                                                                                                                                                                                                                                                                                                                                                                                                                                                                                                                                                                                                                                                                                                                                                                                                                                                                                                                                                                                                                                                                                                                                                                                                                                                                                                                                                                                                                                                                                                                                                                                                                                                                                                                                                                                                                                                                                                                                                                                                                                        | Ciliton        | Ψ 125,075.00  | Ψ 105,175.00  | Ψ 132,103.33  | Grant | Housing                    |    |  |  |
|                                                                                                                                                                                                                                                                                                                                                                                                                                                                                                                                                                                                                                                                                                                                                                                                                                                                                                                                                                                                                                                                                                                                                                                                                                                                                                                                                                                                                                                                                                                                                                                                                                                                                                                                                                                                                                                                                                                                                                                                                                                                                                                               |                |               |               |               |       | _                          |    |  |  |
| Owner-Occupied                                                                                                                                                                                                                                                                                                                                                                                                                                                                                                                                                                                                                                                                                                                                                                                                                                                                                                                                                                                                                                                                                                                                                                                                                                                                                                                                                                                                                                                                                                                                                                                                                                                                                                                                                                                                                                                                                                                                                                                                                                                                                                                | Delaware &     | ¢ 15 000 00   | \$ 20,000,00  | £ 20,000,00   | C4    | O Oi-d D-b-b               | 2  |  |  |
| Rehab                                                                                                                                                                                                                                                                                                                                                                                                                                                                                                                                                                                                                                                                                                                                                                                                                                                                                                                                                                                                                                                                                                                                                                                                                                                                                                                                                                                                                                                                                                                                                                                                                                                                                                                                                                                                                                                                                                                                                                                                                                                                                                                         | Dubuque        | \$ 15,009.00  | \$ 30,000.00  | \$ 30,000.00  | Grant | Owner-Occupied Rehab       | 3  |  |  |
|                                                                                                                                                                                                                                                                                                                                                                                                                                                                                                                                                                                                                                                                                                                                                                                                                                                                                                                                                                                                                                                                                                                                                                                                                                                                                                                                                                                                                                                                                                                                                                                                                                                                                                                                                                                                                                                                                                                                                                                                                                                                                                                               |                |               |               |               |       |                            |    |  |  |
| ECDC Pocket                                                                                                                                                                                                                                                                                                                                                                                                                                                                                                                                                                                                                                                                                                                                                                                                                                                                                                                                                                                                                                                                                                                                                                                                                                                                                                                                                                                                                                                                                                                                                                                                                                                                                                                                                                                                                                                                                                                                                                                                                                                                                                                   | Jackson        | \$ 124,995.00 | \$ 204,995.00 | \$ 194,995.00 | Grant | New Homeownership Develop. | 5  |  |  |
| Neighborhood                                                                                                                                                                                                                                                                                                                                                                                                                                                                                                                                                                                                                                                                                                                                                                                                                                                                                                                                                                                                                                                                                                                                                                                                                                                                                                                                                                                                                                                                                                                                                                                                                                                                                                                                                                                                                                                                                                                                                                                                                                                                                                                  | Jackson        | \$ 124,993.00 | \$ 204,993.00 | \$ 194,993.00 | Grant | New Homeownership Develop. | 3  |  |  |
|                                                                                                                                                                                                                                                                                                                                                                                                                                                                                                                                                                                                                                                                                                                                                                                                                                                                                                                                                                                                                                                                                                                                                                                                                                                                                                                                                                                                                                                                                                                                                                                                                                                                                                                                                                                                                                                                                                                                                                                                                                                                                                                               |                |               |               |               |       |                            |    |  |  |
| Down Payment                                                                                                                                                                                                                                                                                                                                                                                                                                                                                                                                                                                                                                                                                                                                                                                                                                                                                                                                                                                                                                                                                                                                                                                                                                                                                                                                                                                                                                                                                                                                                                                                                                                                                                                                                                                                                                                                                                                                                                                                                                                                                                                  | Jackson        | \$ 30,000.00  | \$ 30,000.00  | \$ 30,000.00  | Grant | Down Payment Assistance    | 3  |  |  |
| Assistance                                                                                                                                                                                                                                                                                                                                                                                                                                                                                                                                                                                                                                                                                                                                                                                                                                                                                                                                                                                                                                                                                                                                                                                                                                                                                                                                                                                                                                                                                                                                                                                                                                                                                                                                                                                                                                                                                                                                                                                                                                                                                                                    | Jackson        | \$ 50,000.00  | \$ 50,000.00  | \$ 50,000.00  | Grant | Down I ayment Assistance   | 3  |  |  |
|                                                                                                                                                                                                                                                                                                                                                                                                                                                                                                                                                                                                                                                                                                                                                                                                                                                                                                                                                                                                                                                                                                                                                                                                                                                                                                                                                                                                                                                                                                                                                                                                                                                                                                                                                                                                                                                                                                                                                                                                                                                                                                                               |                |               |               |               |       |                            |    |  |  |
| EIRHC HTF                                                                                                                                                                                                                                                                                                                                                                                                                                                                                                                                                                                                                                                                                                                                                                                                                                                                                                                                                                                                                                                                                                                                                                                                                                                                                                                                                                                                                                                                                                                                                                                                                                                                                                                                                                                                                                                                                                                                                                                                                                                                                                                     |                | \$ 32,655.00  | \$ 32,655.00  | \$ 27,126.00  |       | Administration             |    |  |  |
|                                                                                                                                                                                                                                                                                                                                                                                                                                                                                                                                                                                                                                                                                                                                                                                                                                                                                                                                                                                                                                                                                                                                                                                                                                                                                                                                                                                                                                                                                                                                                                                                                                                                                                                                                                                                                                                                                                                                                                                                                                                                                                                               | Total Awarded: | \$ 326,554.00 | \$ 462,843.00 | \$ 404,306.55 |       | Total Households           | 25 |  |  |

## 2020 - Iowa Finance Authority's Local Housing Trust Fund Program granted \$ 284,181.00 to EIRHC HTF with an additional \$ 161,800.00 in match funds, secured from recipients to be awarded back into area programs

| 2020                        | County         | EIRHC HTF<br>Award<br>Amount | Total<br>Amount<br>with Match | Total<br>Expended<br>To date | Туре  | Activity                   | нн |
|-----------------------------|----------------|------------------------------|-------------------------------|------------------------------|-------|----------------------------|----|
|                             |                |                              |                               |                              |       |                            |    |
| <b>Evergreen Meadows</b>    | Dubuque        | \$ 55,768.00                 | \$ 70,068.00                  | \$ 6,162.28                  | Grant | Rental Rehab               | 13 |
|                             |                |                              |                               |                              |       |                            |    |
| ECIA                        | Dubuque        | \$ 30,000.00                 | \$ 82,500.00                  | \$ 0.00                      | Grant | Owner-Occupied Rehab       | 3  |
|                             |                |                              |                               |                              |       |                            |    |
| ECDC Pocket<br>Neighborhood | Jackson        | \$ 124,995.00                | \$ 204,995.00                 | \$ 99,034.12                 | Grant | New Homeownership Develop. | 5  |
|                             |                |                              |                               |                              |       |                            |    |
| Down Payment<br>Assistance  | Jackson        | \$ 45,000.00                 | \$ 60,000.00                  | \$ 0.00                      | Grant | Down Payment Assistance    | 7  |
|                             |                |                              |                               |                              |       |                            |    |
| EIRHC HTF                   |                | \$ 28,418.00                 | \$ 28,418.00                  | \$ 11,688.00                 |       | Administration             |    |
|                             | Total Awarded: | \$ 284,181.00                | \$ 445,981.00                 | \$ 116,884.40                |       | Total Households           | 28 |