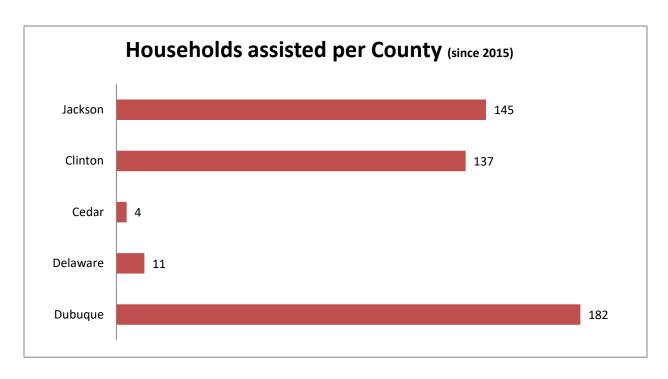

| 2010                       | ,                    | EIRHC HTF       | Total             | Total               |       | T G                     |    |
|----------------------------|----------------------|-----------------|-------------------|---------------------|-------|-------------------------|----|
| 2018                       | County               | Award<br>Amount | Amount with Match | Expended<br>To date | Туре  | Activity                | нн |
|                            |                      |                 |                   |                     |       |                         |    |
| Down Payment<br>Assistance | Scattered            | \$ 30,000.00    | \$ 30,000.00      | \$ 10,000.00        | Grant | Down Payment Assistance | 3  |
|                            |                      |                 |                   |                     |       |                         |    |
| City of Durrant            | Cedar                | \$ 60,000.00    | \$ 75,000.00      | \$ 75,000.00        | Grant | Owner-Occupied Rehab    | 7  |
|                            |                      |                 |                   |                     |       |                         |    |
| ECIA-Lead Reduction        | Clinton              | \$ 50,000.00    | \$ 136,718.00     | \$ 136,718.00       | Grant | Owner-Occupied Rehab    | 8  |
|                            |                      |                 |                   |                     |       |                         |    |
| Catholic Charities         | Jackson              | \$ 170,000.00   | \$ 277,130.00     | \$ 277,130.00       | Grant | Rental Rehab            | 28 |
|                            |                      |                 |                   |                     |       |                         |    |
| EIRHC                      | Dubuque &<br>Clinton | \$ 15,679.00    | \$ 19,379.00      | \$ 19,179.00        | Grant | Rental Rehab            | 12 |
|                            |                      |                 |                   |                     |       |                         |    |
| EIRHC HTF                  |                      | \$ 36,186.00    | \$ 36,186.00      | \$ 36,186.00        |       | Administration          |    |
|                            | Total Awarded:       | \$ 361,865.00   | \$ 574,413.00     | \$ 574,413.00       |       | Total Households        | 58 |

| , in the state of |                |               |               |               |       |                            |    |  |  |
|-------------------------------------------------------------------------------------------------------------------------------------------------------------------------------------------------------------------------------------------------------------------------------------------------------------------------------------------------------------------------------------------------------------------------------------------------------------------------------------------------------------------------------------------------------------------------------------------------------------------------------------------------------------------------------------------------------------------------------------------------------------------------------------------------------------------------------------------------------------------------------------------------------------------------------------------------------------------------------------------------------------------------------------------------------------------------------------------------------------------------------------------------------------------------------------------------------------------------------------------------------------------------------------------------------------------------------------------------------------------------------------------------------------------------------------------------------------------------------------------------------------------------------------------------------------------------------------------------------------------------------------------------------------------------------------------------------------------------------------------------------------------------------------------------------------------------------------------------------------------------------------------------------------------------------------------------------------------------------------------------------------------------------------------------------------------------------------------------------------------------------|----------------|---------------|---------------|---------------|-------|----------------------------|----|--|--|
|                                                                                                                                                                                                                                                                                                                                                                                                                                                                                                                                                                                                                                                                                                                                                                                                                                                                                                                                                                                                                                                                                                                                                                                                                                                                                                                                                                                                                                                                                                                                                                                                                                                                                                                                                                                                                                                                                                                                                                                                                                                                                                                               |                | EIRHC HTF     | Total         | Total         |       |                            |    |  |  |
| 2019                                                                                                                                                                                                                                                                                                                                                                                                                                                                                                                                                                                                                                                                                                                                                                                                                                                                                                                                                                                                                                                                                                                                                                                                                                                                                                                                                                                                                                                                                                                                                                                                                                                                                                                                                                                                                                                                                                                                                                                                                                                                                                                          |                | Award         | Amount        | Expended      |       |                            |    |  |  |
| 2017                                                                                                                                                                                                                                                                                                                                                                                                                                                                                                                                                                                                                                                                                                                                                                                                                                                                                                                                                                                                                                                                                                                                                                                                                                                                                                                                                                                                                                                                                                                                                                                                                                                                                                                                                                                                                                                                                                                                                                                                                                                                                                                          | Country        |               | with Match    | To date       | Tyma  | Activity                   | нн |  |  |
|                                                                                                                                                                                                                                                                                                                                                                                                                                                                                                                                                                                                                                                                                                                                                                                                                                                                                                                                                                                                                                                                                                                                                                                                                                                                                                                                                                                                                                                                                                                                                                                                                                                                                                                                                                                                                                                                                                                                                                                                                                                                                                                               | County         | Amount        | WITH MISTER   | 10 date       | Type  | Activity                   | пп |  |  |
|                                                                                                                                                                                                                                                                                                                                                                                                                                                                                                                                                                                                                                                                                                                                                                                                                                                                                                                                                                                                                                                                                                                                                                                                                                                                                                                                                                                                                                                                                                                                                                                                                                                                                                                                                                                                                                                                                                                                                                                                                                                                                                                               |                |               |               |               |       |                            |    |  |  |
| Area Substance Abuse                                                                                                                                                                                                                                                                                                                                                                                                                                                                                                                                                                                                                                                                                                                                                                                                                                                                                                                                                                                                                                                                                                                                                                                                                                                                                                                                                                                                                                                                                                                                                                                                                                                                                                                                                                                                                                                                                                                                                                                                                                                                                                          | Clinton        | \$ 123,895.00 | \$ 165,193.00 | \$ 152,185.55 | Grant | Special Needs / Emergency  | 14 |  |  |
| Tirea Substance Tibuse                                                                                                                                                                                                                                                                                                                                                                                                                                                                                                                                                                                                                                                                                                                                                                                                                                                                                                                                                                                                                                                                                                                                                                                                                                                                                                                                                                                                                                                                                                                                                                                                                                                                                                                                                                                                                                                                                                                                                                                                                                                                                                        | Ciliton        | Ψ 125,075.00  | Ψ 105,175.00  | Ψ 132,103.33  | Grant | Housing                    |    |  |  |
|                                                                                                                                                                                                                                                                                                                                                                                                                                                                                                                                                                                                                                                                                                                                                                                                                                                                                                                                                                                                                                                                                                                                                                                                                                                                                                                                                                                                                                                                                                                                                                                                                                                                                                                                                                                                                                                                                                                                                                                                                                                                                                                               |                |               |               |               |       | _                          |    |  |  |
| Owner-Occupied                                                                                                                                                                                                                                                                                                                                                                                                                                                                                                                                                                                                                                                                                                                                                                                                                                                                                                                                                                                                                                                                                                                                                                                                                                                                                                                                                                                                                                                                                                                                                                                                                                                                                                                                                                                                                                                                                                                                                                                                                                                                                                                | Delaware &     | ¢ 15 000 00   | \$ 20,000,00  | £ 20,000,00   | C4    | O Oi-d D-b-b               | 2  |  |  |
| Rehab                                                                                                                                                                                                                                                                                                                                                                                                                                                                                                                                                                                                                                                                                                                                                                                                                                                                                                                                                                                                                                                                                                                                                                                                                                                                                                                                                                                                                                                                                                                                                                                                                                                                                                                                                                                                                                                                                                                                                                                                                                                                                                                         | Dubuque        | \$ 15,009.00  | \$ 30,000.00  | \$ 30,000.00  | Grant | Owner-Occupied Rehab       | 3  |  |  |
|                                                                                                                                                                                                                                                                                                                                                                                                                                                                                                                                                                                                                                                                                                                                                                                                                                                                                                                                                                                                                                                                                                                                                                                                                                                                                                                                                                                                                                                                                                                                                                                                                                                                                                                                                                                                                                                                                                                                                                                                                                                                                                                               |                |               |               |               |       |                            |    |  |  |
| ECDC Pocket                                                                                                                                                                                                                                                                                                                                                                                                                                                                                                                                                                                                                                                                                                                                                                                                                                                                                                                                                                                                                                                                                                                                                                                                                                                                                                                                                                                                                                                                                                                                                                                                                                                                                                                                                                                                                                                                                                                                                                                                                                                                                                                   | Jackson        | \$ 124,995.00 | \$ 204,995.00 | \$ 194,995.00 | Grant | New Homeownership Develop. | 5  |  |  |
| Neighborhood                                                                                                                                                                                                                                                                                                                                                                                                                                                                                                                                                                                                                                                                                                                                                                                                                                                                                                                                                                                                                                                                                                                                                                                                                                                                                                                                                                                                                                                                                                                                                                                                                                                                                                                                                                                                                                                                                                                                                                                                                                                                                                                  | Jackson        | \$ 124,993.00 | \$ 204,993.00 | \$ 194,993.00 | Grant | New Homeownership Develop. | 3  |  |  |
|                                                                                                                                                                                                                                                                                                                                                                                                                                                                                                                                                                                                                                                                                                                                                                                                                                                                                                                                                                                                                                                                                                                                                                                                                                                                                                                                                                                                                                                                                                                                                                                                                                                                                                                                                                                                                                                                                                                                                                                                                                                                                                                               |                |               |               |               |       |                            |    |  |  |
| Down Payment                                                                                                                                                                                                                                                                                                                                                                                                                                                                                                                                                                                                                                                                                                                                                                                                                                                                                                                                                                                                                                                                                                                                                                                                                                                                                                                                                                                                                                                                                                                                                                                                                                                                                                                                                                                                                                                                                                                                                                                                                                                                                                                  | Jackson        | \$ 30,000.00  | \$ 30,000.00  | \$ 30,000.00  | Grant | Down Payment Assistance    | 3  |  |  |
| Assistance                                                                                                                                                                                                                                                                                                                                                                                                                                                                                                                                                                                                                                                                                                                                                                                                                                                                                                                                                                                                                                                                                                                                                                                                                                                                                                                                                                                                                                                                                                                                                                                                                                                                                                                                                                                                                                                                                                                                                                                                                                                                                                                    | Jackson        | \$ 50,000.00  | \$ 50,000.00  | \$ 50,000.00  | Grant | Down I ayment Assistance   | 3  |  |  |
|                                                                                                                                                                                                                                                                                                                                                                                                                                                                                                                                                                                                                                                                                                                                                                                                                                                                                                                                                                                                                                                                                                                                                                                                                                                                                                                                                                                                                                                                                                                                                                                                                                                                                                                                                                                                                                                                                                                                                                                                                                                                                                                               |                |               |               |               |       |                            |    |  |  |
| EIRHC HTF                                                                                                                                                                                                                                                                                                                                                                                                                                                                                                                                                                                                                                                                                                                                                                                                                                                                                                                                                                                                                                                                                                                                                                                                                                                                                                                                                                                                                                                                                                                                                                                                                                                                                                                                                                                                                                                                                                                                                                                                                                                                                                                     |                | \$ 32,655.00  | \$ 32,655.00  | \$ 27,126.00  |       | Administration             |    |  |  |
|                                                                                                                                                                                                                                                                                                                                                                                                                                                                                                                                                                                                                                                                                                                                                                                                                                                                                                                                                                                                                                                                                                                                                                                                                                                                                                                                                                                                                                                                                                                                                                                                                                                                                                                                                                                                                                                                                                                                                                                                                                                                                                                               | Total Awarded: | \$ 326,554.00 | \$ 462,843.00 | \$ 404,306.55 |       | Total Households           | 25 |  |  |

| 2020                        | County         | EIRHC HTF<br>Award<br>Amount | Total<br>Amount<br>with Match | Total<br>Expended<br>To date | Туре  | Activity                   | нн |
|-----------------------------|----------------|------------------------------|-------------------------------|------------------------------|-------|----------------------------|----|
|                             |                |                              |                               |                              |       |                            |    |
| <b>Evergreen Meadows</b>    | Dubuque        | \$ 55,768.00                 | \$ 70,068.00                  | \$ 6,162.28                  | Grant | Rental Rehab               | 13 |
|                             |                |                              |                               |                              |       |                            |    |
| ECIA                        | Dubuque        | \$ 30,000.00                 | \$ 82,500.00                  | \$ 0.00                      | Grant | Owner-Occupied Rehab       | 3  |
|                             |                |                              |                               |                              |       |                            |    |
| ECDC Pocket<br>Neighborhood | Jackson        | \$ 124,995.00                | \$ 204,995.00                 | \$ 99,034.12                 | Grant | New Homeownership Develop. | 5  |
|                             |                |                              |                               |                              |       |                            |    |
| Down Payment<br>Assistance  | Jackson        | \$ 45,000.00                 | \$ 60,000.00                  | \$ 0.00                      | Grant | Down Payment Assistance    | 7  |
|                             |                |                              |                               |                              |       |                            |    |
| EIRHC HTF                   |                | \$ 28,418.00                 | \$ 28,418.00                  | \$ 11,688.00                 |       | Administration             |    |
|                             | Total Awarded: | \$ 284,181.00                | \$ 445,981.00                 | \$ 116,884.40                |       | Total Households           | 28 |