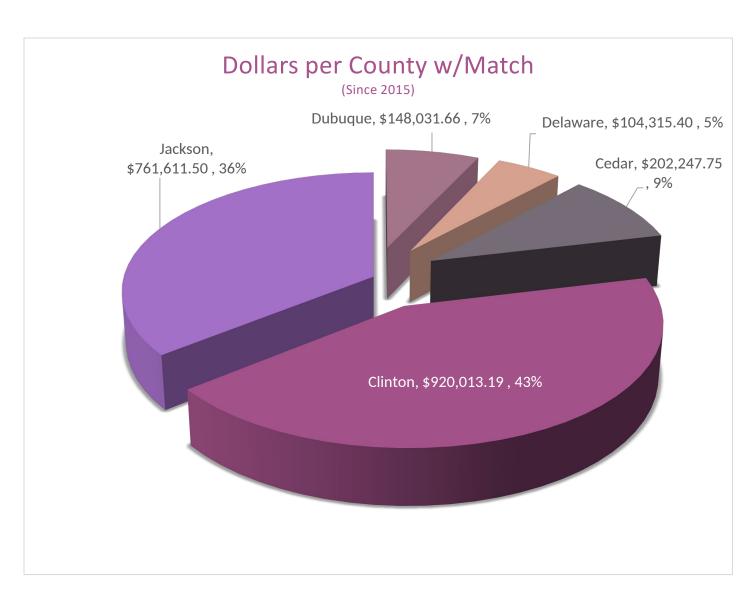

2018 - Iowa Finance Authority's Local Housing Trust Fund Program granted \$ 361,865.00 to EIRHC HTF with an additional \$ 212,548.00 in match funds, secured from recipients to be awarded back into area programs

## 2019 - Iowa Finance Authority's Local Housing Trust Fund Program granted \$ 326,554.00 to EIRHC HTF with an additional \$ 136,289.00 in match funds, secured from recipients to be awarded back into area programs

## 2020 - Iowa Finance Authority's Local Housing Trust Fund Program granted \$ 284,181.00 to EIRHC HTF with an additional \$ 161,800.00 in match funds, secured from recipients to be awarded back into area programs